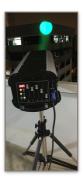

Include: 4side handle and 1 back

handle for easy movement

of follow-spot

Heavy duty stand for strong support of light

Heavy duty Flightcase

Weight: 26kgs(body)

6kgs (stand)

Dimension: 918x348x314mm