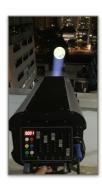

Include: 4side handle and 1 back

handle for easy movement

of follow-spot

Heavy duty stand for strong support of light

Heavy duty Flightcase

Weight: 26kgs(body)

6kgs (stand)

Dimension: 918x348x314mm