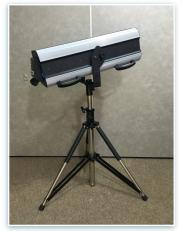

Include: 4side handle and 1 back

handle for easy movement

of follow-spot

Heavy duty stand for strong support of light

Heavy duty Flightcase

Weight: 26kgs(body)

6kgs (stand)

Dimension: 918x348x314mm