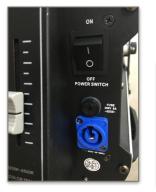

**Focus** 

Color Temp correction

3200-6500K

6 Preset of colours including white by touch of buttons

Display:LED display of fader values

lamp on /off

Lamp Sw: White button for lamp OFF

Red button for lamp ON