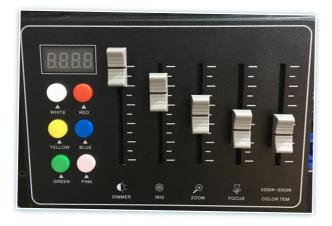

## 450W PROFESSIONAL FOLLOW-ON-SPOT

**Specifications** 

**Voltage:** 220V-240V 50/60Hz **Power:** Powercon connection **Lamp:** High Power 450W

Lamp 1500hrs

Control: 5 individual fader

Dimmer (Linear)

Iris

Zoom

**Focus** 

Color Temp correction

3200-6500K

6 Preset of colours including white by touch of buttons

Display:LED display of fader values

lamp on /off

Lamp Sw: White button for lamp OFF

Red button for lamp ON