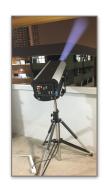

Include: 4side handle and 1 back

handle for easy movement

of follow-spot

Heavy duty stand for strong support of light

Heavy duty Flightcase

Weight: 26kgs(body)

6kgs (stand)

Dimension: 918x348x314mm