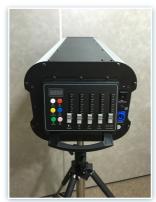

## 450W PROFESSIONAL FOLLOW-ON-SPOT

**Specifications** 

**Voltage:** 220V-240V 50/60Hz **Power:** Powercon connection **Lamp:** High Power 450W

Lamp 1500hrs

Control: 5 individual fader

Dimmer (Linear)

Iris

Zoom

**Focus** 

Color Temp correction

3200-6500K

6 Preset of colours including white by touch of buttons

Display:LED display of fader values

lamp on /off

Lamp Sw: White button for lamp OFF

Red button for lamp ON