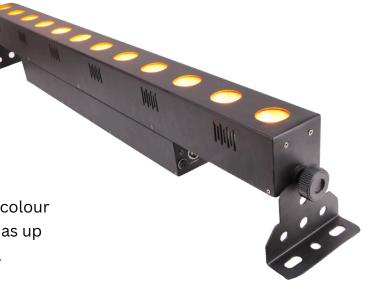

## CLAIR LIGHTING LED BAR

Specifications Power: 300W

Powercon input with link out

Voltage: 250V 50-60Hz

Lamp: Edison high power LEDs 5in 1 (RGBAW) 25w\*12pcs

COB (Chip on board technology)

Lamp Life: 100,000hours

Control: led display panel /DMX 512 control,

master/slave Syncho

DMX Channels: 5/9 dmx channel

Reflector angle: 60º

Package dimension(mm): 1100\*250\*380MM

G.W: 8.5kgs

Ideal for wall /ceiling/curtain washer of beautiful colour changes. All led bars can light up a height as high as up to 6M. The COB 12251 is bright enough to act as a Cyclorama effects for backdrop colour washers.