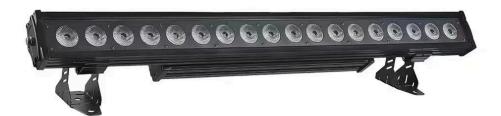

LED CYC BAR 12251 RGBAW

LED 18X15W PIXEL BAR IP65

Specification

18x15W RGBW 4n1 LED Wash washer lights

Voltage: AC110-245V, 50/60Hz

Power: 300w

Light Source: 18x15w RGBW 4in1LED

individual pixel control

Control Mode Auto, DMX Mater/Slave

DMX Connection 3-PinXLR In/Out

Beam Angle 25°

DisplayLED Display

Dimming Electronic 0-100%

DMX Channel:6/9/11/29/11

Dimension:100x15x8.5cm

Super bright outdoor pixel bar that have plenty

of chase functions

Able to withstand high temperature without fail. External casing pack with power supply and control modules for more efficient coolings.