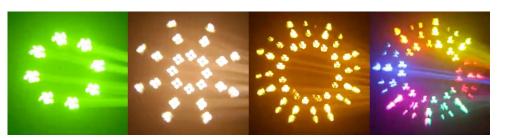

Beam Angle: 2°

Control mode: DMX512 / RDM function X / Y scan: horizontal: 540°, vertical: 270°

Color: 14 colour + white light

Gobo 1 slot: 13 fixed gobo + white light, with

Gobo shake, Clockwise and anti clockwise rotating effect

Dimming: 0-100 Linear dimming

Strobe: 0-25 ZH / S per second, synchronous pulse

strobe, random pulse strobe, etc

Effect plate: 8 +8 +8 honeycomb prisms, with a clockwise and counter clockwise rotation effect