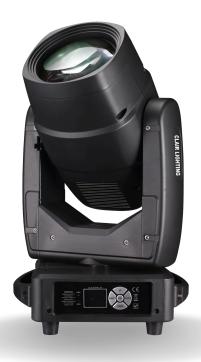

## CLAIR LIGHTING BEAM 380 MOVINGHEAD

Technical parameter:

Light source: Philips 380W lamp

Power supply: Switching power supply 100V-

240V 50-60Hz Power: 650W

Color temperature: 7800K Lamp life: 50,000 hours

Beam Angle: 2°

Control mode: DMX512 / RDM function X / Y scan: horizontal: 540°, vertical: 270°

Color: 14 colour + white light

Gobo 1 slot: 13 fixed gobo + white light, with

Gobo shake, Clockwise and anti clockwise rotating effect

Dimming: 0-100 Linear dimming

Strobe: 0-25 ZH / S per second, synchronous pulse

strobe, random pulse strobe, etc

Effect plate: 8 +8 +8 honeycomb prisms, with a clockwise and counter clockwise rotation effect

channel: 16CH/ 20CH

IP grade: IP20 Weight: 13Kg

2025 new design, small and compact beam. Ideal for low ceilings installation. Super bright and powerful packed with fantastic gobo designs to create beautiful beam effects.