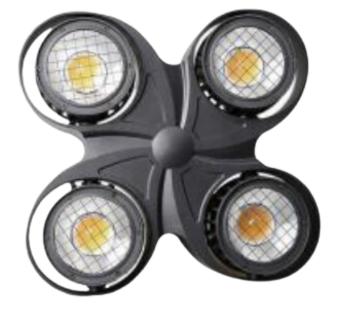

## CLAIR LIGHTING 4CELL BLINDER

Light source: LED 100W \* 4pcs

Voltage: AC100~240V, 50 / 60 HZ

Power supply power: 450W

Control mode: DMX512, master-slave,

self-go, voice control mode,

Can be single point control

Color temperature: 3200K, 5600, or

two-color optional

Dimming: Linear dimming 0-100%

Strobe: 0-25 times / second

Channel: 2 CH / 4 CH / 6 CH / 8 CH / 12 CH

Weight: 11kg

Cooling: air cooling + chassis heat

dissipation

Protection level: IP65

Optimal projection distance: 15-30m Functions: lighting, heating and cooling light adjustable, running light running

program, flash, dimming.

Suitable range: large stage, theater,

outdoor party, bar,