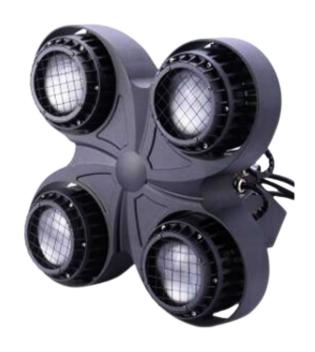

## CLAIR LIGHTING 4CELL BLINDER

Light source: LED 100W \* 4pcs

Voltage: AC100~240V, 50 / 60 HZ

Power supply power: 450W

Control mode: DMX512, master-slave,

self-go, voice control mode,

Can be single point control

Color temperature: 3200K, 5600, or

two-color optional

Dimming: Linear dimming 0-100%

Strobe: 0-25 times / second

Channel: 2 CH / 4 CH / 6 CH / 8 CH / 12 CH

Weight: 11kg

Cooling: air cooling + chassis heat

dissipation

Protection level: IP65

Optimal projection distance: 15-30m Functions: lighting, heating and cooling light adjustable, running light running

program, flash, dimming.

Suitable range: large stage, theater,

outdoor party, bar,