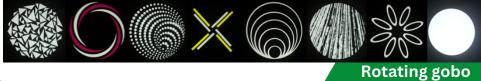

Rotating gobo: 7 types of rotating patterns with white, equipped

with a "slot and lock" system for easy replacement of gobo

Fixed gobo: 8 fixed patterns with white

Colour: 6 fixed colour, can rotate in both directions, half colour