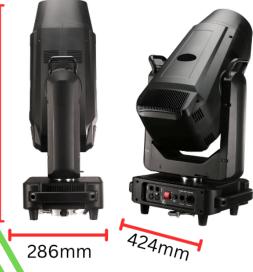

Fixed lock: horizontal/vertical lock

Automatic correction of X-axis/Y-axis position

Weight: 43Kg