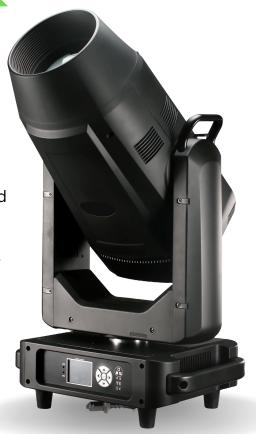

## CLAIR LIGHTING ULTRA PRO 700W 3IN1

Light source: Super bright 700W LED white light module

Color temperature: 8500K LED lifespan: ≥ 20000 hours

Rated voltage: AC100-240V~50/60Hz

Power: 1000W Fuse: T10A/250V