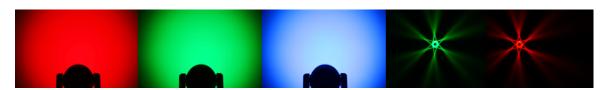

## **Effects**

Effect

Zoom range: 4-60 °, 18000lux@5m@minimum angle With coloring, beam, graphics, special effects Front mirror plate can be two-way fast / slow infinitely rotating

With swirl, kaleidoscope, small waist and other classic effects

Built-in rich effect program

4 kinds of 0-100% linear dimming mode

2 kinds of color switching mode (RGBW / CMY)

Strobe slowest speed: 1 time / second, the fastest: 25

times / second

Control mode

XY axis rotation angle: 540/270° Control mode: DMX512 / RDM /