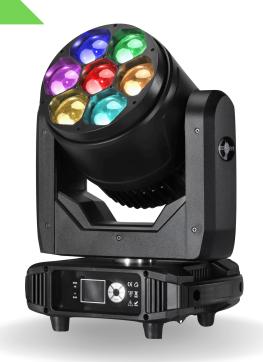

## CLAIR LIGHTING LED MINI STRATOS 7X40W

Power supply

Input voltage: AC90 - 260V,50/60Hz

Overall power: 350W

Light source

Lamp beads: Osram 40W LED lamp beads RGBW 4in1 Number of beads: 7 LEDs can be a single color point

control

Lamp bead life: 50000 hours Color temperature 2500K-9000K

## **Effects**

Effect

Zoom range: 4-60 °, 18000lux@5m@minimum angle With coloring, beam, graphics, special effects Front mirror plate can be two-way fast / slow infinitely rotating

With swirl, kaleidoscope, small waist and other classic effects