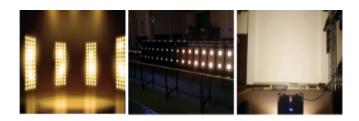

## CLAIR LIGHTING

Professional Commercial Architecture









## **LED BLINDER 400**

**Product** 

Head adjustable to the left and right up to 20 degrees.

Variable strobe speeds.

Specification

Power: 500W

**Voltage**: 90-250V/50-60Hz

Lamp: 4pcs TW Top Level Warm

White 100W Leds

Average Lifetime: 100,000 hrs

CRI>90

Reflector Angle: 80 degrees

Color temperature: 3200-3500k

8-digital display

DMX Channel: 4/8CHs

**Dimmer**: Smooth dimmer from

0-100W leds

Protection Rate: IP20 /IP44 Optional

Construction: Metal housing; black,

white, silver, optional

Control Mode: Master/Slave; DMX512

control; Auto run

Dimension(MM): 408x180x400mm

Net Weight: 12kgs

Gross Weight: 14.5kgs