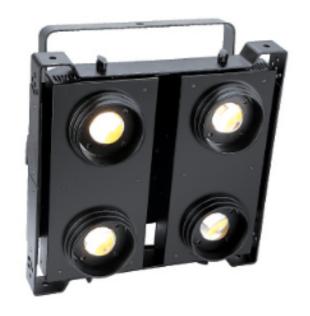

## **LED BLINDER 400**

**Product** 

Head adjustable to the left and right up to 20 degrees.

Variable strobe speeds.

Specification

Power: 500W

**Voltage**: 90-250V/50-60Hz

Lamp: 4pcs TW Top Level Warm