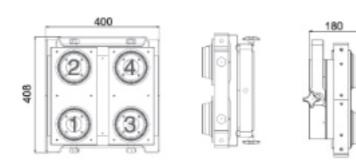

0-100W leds

Protection Rate: IP20 /IP44 Optional

Construction: Metal housing; black,

white, silver, optional

Control Mode: Master/Slave; DMX512

control; Auto run

Dimension(MM): 408x180x400mm

Net Weight: 12kgs