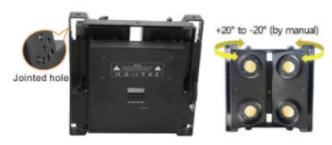

## **LED BLINDER 400**

**Product** 

Head adjustable to the left and right up to 20 degrees.

Variable strobe speeds.

Specification

Power: 500W

**Voltage**: 90-250V/50-60Hz

Lamp: 4pcs TW Top Level Warm