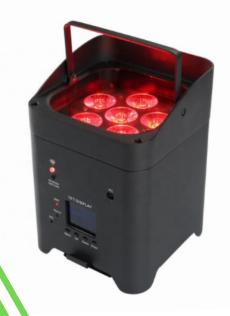

## BATTERY PAR

Specification

Light Source: 6pcs of 18W 6in1 LED RGBWA+UV

LED life expectancy: 10000 hours

Standard mode: CRI 92 Voltage: AC 110/220V

Control mode: DMX 512, master-slave, auto, Wireless DMx512, DMX 512, Mobile phone App control, sound

Battery: 18650 Lithium battery

Channel: 6ch /10Ch Charging time: 4Hrs Net Weight: 2.5Kg

Dimmension: 142 x 137 x 198mm