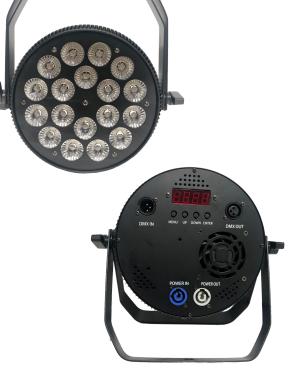

## CLAIR LIGHTING LED PAR

Specification

Voltage: AC110-250V 50-60HZ Fuse: 5A

Power consumption: 200W Color: color mixing RGBW

Light source: 18x12W Quad Color (R,G,B, W)

Function: Sound control/Auto/ Master/slave/DMX

Flash:Flash1-10/s

Dimmer: Variable electronic dimmer (0-100%) Flicker free

Channels: 8channels Net weight: 2.5KG Gross weight: 3KG

Dimensions: 27cm \* 28cm \* 8cm

Affordable LED Par pack with superb brightness and rich colour mixing. Idea for stage light up to replace traditional par can fixtures. longer lamp life of up to 50 000 hours

## LED SLIMPAR 18X12W RGBW