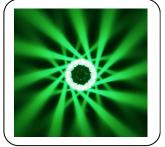

## **Effects**

Zoom range: 4-60°, 39000lux@5m@minimum angle

With colour beam, colour graphics, special effects

Front mirror plate can rotate two-way fast / slow infinitely rotating

With swirling effects, kaleidoscope effects etc Built-in presets effect program