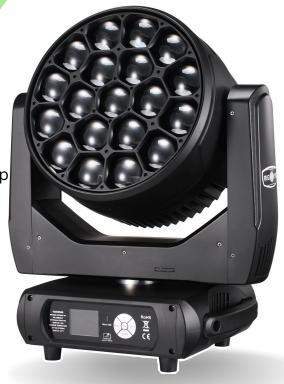

## LED STRATOS PRO 19X40W LED STRATOS PRO MAX 19X60W

Power supply

Input voltage: AC90 - 260V,50/60Hz

Overall power: 850W

Light source

Lamp source (Stratos Pro): Osram 19x40W LED lamp

RGBW 4in1

Lamp source (Stratos Pro Max) : Osram 19x60W LED lamp

RGBW 4in1

Number of LEDs: 19 LEDs with pixel control

Lamp bead life: 50000 hours Color temperature 2500K-9000K

DMX channel number: 21/35/72/92/97 chs

Product size: 463x333x525mm

Net weight: 20.6kg