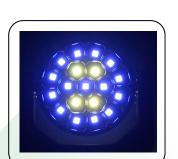

## LED STRATOS PRO 19X40W LED STRATOS PRO MAX 19X60W

Power supply

Input voltage: AC90 - 260V,50/60Hz

Overall power: 850W

Light source

Lamp source (Stratos Pro): Osram 19x40W LED lamp

RGBW 4in1

Lamp source (Stratos Pro Max) : Osram 19x60W LED lamp

RGBW 4in1

Number of LEDs: 19 LEDs with pixel control

Lamp bead life: 50000 hours Color temperature 2500K-9000K